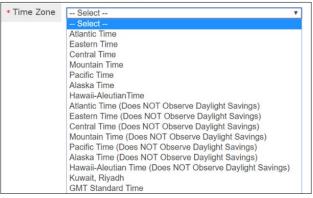

Figure 5

Select "Save and Next" on the top left-hand side to proceed. (See Figure 4 above.)

**Verify Email Address** – The system will send an email link that will verify your email address is valid and working. Once received, you must click on the provided link in the email to continue the registration.

The "From" address is provided in the pop-up box. We suggest adding this email address to your Safe Senders list (whitelist).

**NOTE:** If you do not receive the verification email, check your Junk/Clutter folders or contact your IT staff to ensure this email has not been blocked by your company's network.