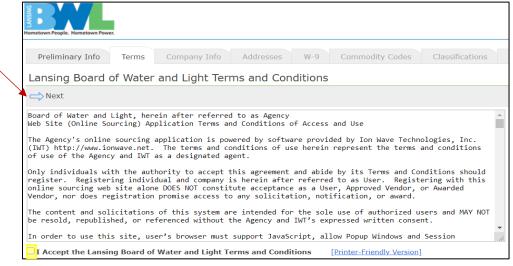

**Important Note:** Selecting your correct Time Zone (including the observation of Daylight Savings) will ensure that the time of Issue Dates, Closed Dates, and Activity Dates are displayed accurately. (See *Figure 5.*)